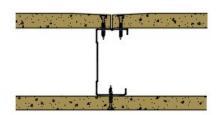

## 70-S-63 - SPEEDLINE System Data Sheet - Version V1 (24-10-23)

SPEEDLINE 70mm 'C' Stud Partition @600mm Ctrs, with Siniat GTEC 15mm Universal/Megadeco Board each side

## System Performance Breakdown

Fire Resistance:

BS476 Part 22:1987:

Test Ref & Date or Applied Ref & Report:

Max Height: Thickness:

Duty Grade: BS 5234: Part 2:1992:

Sound Insulation:

60/60 Minutes (Integrity/Insulation).