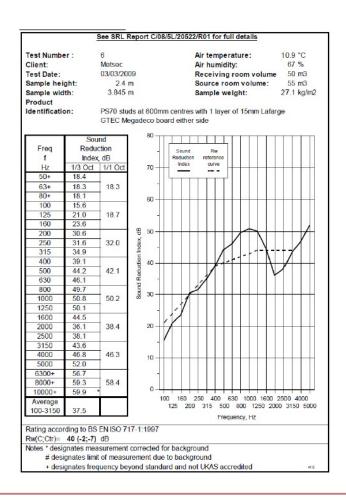

BTC 17444F - BRE Report P102396-1011C

Refer to Speedline Specification Clause

102 mm. (At Base Track, Excluding Finishes)

**Severe -** Annexes A-F

40 R<sub>w</sub>dB, Date Tested or Assessed Against - 03/03/2009